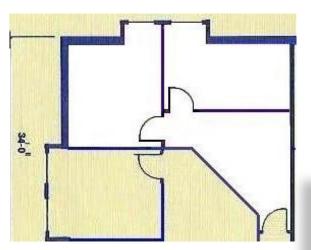

# 700 W 41<sup>st</sup> Ave, Ste 200

568 Sq. Ft.

**Available Immediately** 

- Excellent affordable small office in Midtown
- Reception area that opens up to 2 windowed offices
- Second floor corner unit
- Listed for \$935 per month (just \$1.65/SF)
- Located in a well maintained 12 building business complex
- Warehousing available as well