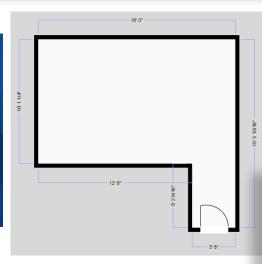

# **FOR LEASE**

600 W. 41<sup>st</sup> Ave.,
Suite 204
~265 Sq. Ft.
Available Immediately

- Great starter space with potential for personalization
- Located in Midtown, just minutes to Downtown/S. Anch.
- Listed for \$475 per month (only \$1.79/SF)
- Building is well maintained and sprinkler protected
- Interior space